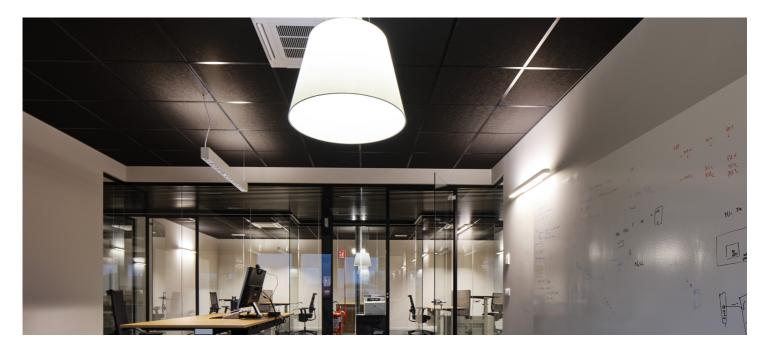

## Geosoft

↗ Azzano Decimo, Italy

Year / 2022 Category / Office Author / Dado Concept snc Photo / Massimo Crivellari

Eggboard Matrix - Progetto CMR Giacobone & Roj

**Geosoft Srl** is a leading Italian software house in the development of software for mapping, digital photogrammetry and GIS. The important building, which is part of the architectural heritage of Azzano Decimo, is developed on an open floor plan with independent work areas or combined with others, recreational and relaxation areas. The lighting design **created by Artemide** for the Geosoft Srl building is an excellent example of how light can be used strategically to create a versatile and stimulating environment.

Alphabet of Light System - BIG Bjarke Ingels Group

Tolomeo decentrata suspension - Michele De Lucchi & Giancarlo Fassina

Smart Office - Carlotta de Bevilacqua

Talo wall - Neil Poulton

Smart Office - Carlotta de Bevilacqua