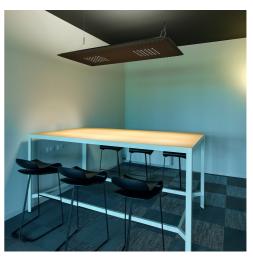

## Geosoft

↗ Azzano Decimo, Italy

Year / 2022 Category / Office Author / Dado Concept snc Photo / Massimo Crivellari

Eggboard Matrix - Progetto CMR Giacobone & Roj

**Geosoft Srl** is a leading Italian software house in the development of software for mapping, digital photogrammetry and GIS. The important building, which is part of the architectural heritage of Azzano Decimo, is developed on an open floor plan with independent work areas or combined with others, recreational and relaxation areas. The lighting design **created by Artemide** for the Geosoft Srl building is an excellent example of how light can be used strategically to create a versatile and stimulating environment.

Eggboard Matrix - Progetto CMR Giacobone & Roj