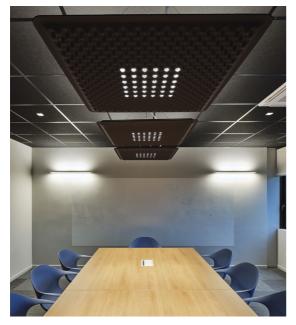

## Geosoft

↗ Azzano Decimo, Italy

Year / 2022 Category / Office Author / Dado Concept snc Photo / Massimo Crivellari



Eggboard Matrix - Progetto CMR Giacobone & Roj

**Geosoft Srl** is a leading Italian software house in the development of software for mapping, digital photogrammetry and GIS. The important building, which is part of the architectural heritage of Azzano Decimo, is developed on an open floor plan with independent work areas or combined with others, recreational and relaxation areas. The lighting design **created by Artemide** for the Geosoft Srl building is an excellent example of how light can be used strategically to create a versatile and stimulating environment.





Alphabet of Light System - BIG Bjarke Ingels Group



Tolomeo decentrata suspension - Michele De Lucchi & Giancarlo Fassina

Smart Office - Carlotta de Bevilacqua



Talo wall - Neil Poulton







Smart Office - Carlotta